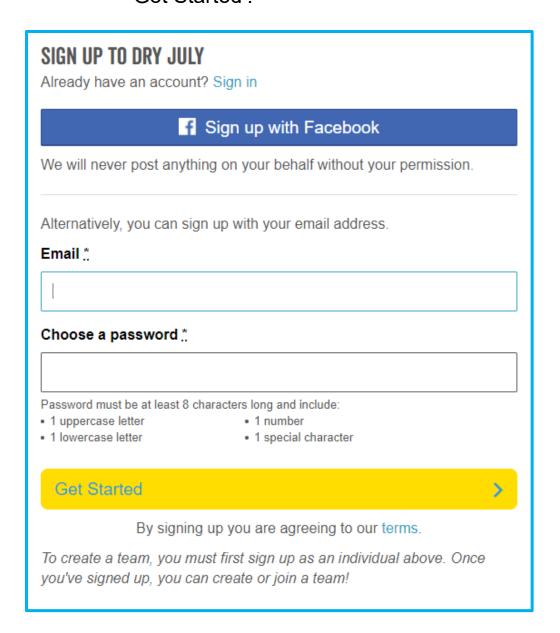

### WHERE YOUR DONATIONS WILL GO

Dry July Foundation will distribute your funds to cancer support organisations across

Australia.

Raise funds for the Dry July Foundation

Complete your profile including adding a profile photo and a cover photo. Tell us why you're doing Dry July.

Set yourself a fundraising target. Finally, kick off your fundriaising by donating to yourself. Your personal Dry July profile page is now complete.

Don't forget to spread the word. Share your Dry July unique URL so your friends, family and workmates can donate to your Dry July campaign.