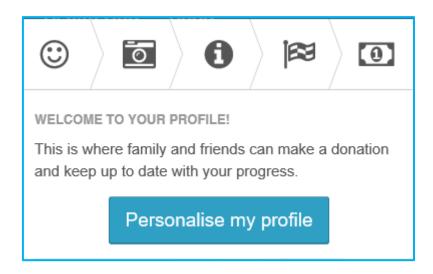

Set yourself a fundraising target. Finally, kick off your fundriaising by donating to yourself. Your personal Dry July profile page is now complete.

Don't forget to spread the word. Share your Dry July unique URL so your friends, family and workmates can donate to your Dry July campaign.